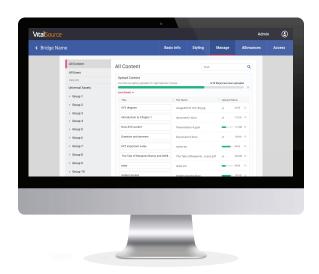

#### Secure Content at Scale

Intrepid Discover allows you to create, convert, and deliver content for the extended enterprise, securely. Whether your content is in PDF, video, SCORM, or Office file formats, you can drag and drop it into Intrepid Discover and have it be available online and offline on any device, or create new content within the platform.

#### What we offer

- Oreate content responsive on any mobile device
- Securely delivery content with Digital Rights Management
- Mobile access
  - Convenient, anytime, anywhere
  - Accessible online and offline
- O Define learning paths with gated content
- O Drag and drop existing content for a quick start

Content paths can be gated

Understand how your content is being consumed through engagement measures