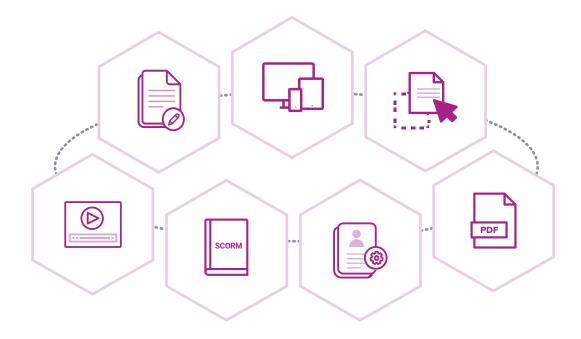

#### Secure Content at Scale

Intrepid Discover allows you to create, convert, and deliver content for the extended enterprise, securely. Whether your content is in PDF, video, SCORM, or Office file formats, you can drag and drop it into Intrepid Discover and have it be available online and offline on any device, or create new content within the platform.

#### What we offer

- Oreate content responsive on any mobile device
- Securely delivery content with Digital Rights Management
- Mobile access
  - Convenient, anytime, anywhere
  - Accessible online and offline
- O Define learning paths with gated content
- O Drag and drop existing content for a quick start