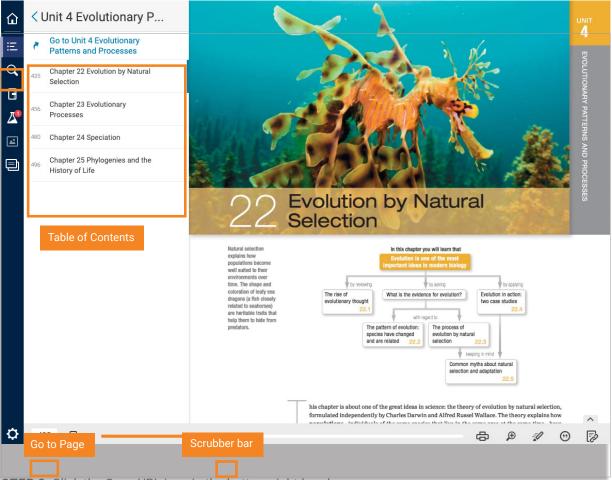

## Link to a Specific Location Within Your Text in Bookshelf®

**STEP 1:** Navigate to your desired destination using the Table of Contents, Go to Page functionality, or the scrubber bar.

**STEP 2:** Click the Copy URL icon in the bottom right-hand corner.

## Link to a Specific Location Within Your Text in Bookshelf

**STEP 3:** Copy the link and paste anywhere to instantly reference specific material. Note: Only users with a license will be able to access the content.