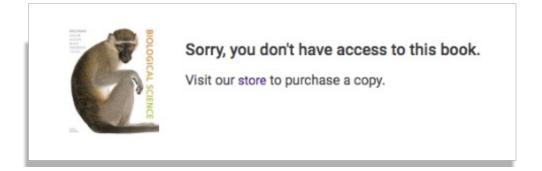

If a user without a license for the referenced material clicks the link, they will see the following: